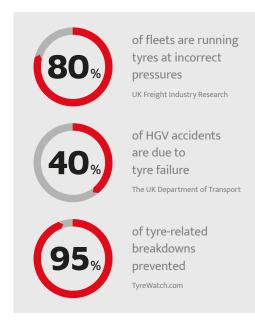

Designed to give you complete peace of mind, TyreWatch is engineered to detect any tyre problems from the very start and whilst your fleet is working hard. This advance notice will enable timely tyre maintenance or safe repair before any damage can build – minimising risk, downtime and cost. As well as before the issue would have become obvious at the daily visual inspections or scheduled maintenance.

## The Business Case

- » TyreWatch knows which tyres need routine pressure correction. So, you don't have to waste time checking every single tyre.
- » TyreWatch knows which tyres have just picked up a slow puncture. So, you can make timely and safe repairs before the problem escalates. Our artificial intelligence remotely reports the time-to-critical, ensuring safe operation for the onward journey.
- » TyreWatch knows which tyres are experiencing rapid pressure loss or high temperature. So, your driver can choose a safe location to stop the vehicle in. Reducing risk and downtime.
- >> TyreWatch knows which tyres are within safe operating margins. So, you know your vehicles are operating safely, efficiently and with minimal impact on the environment.