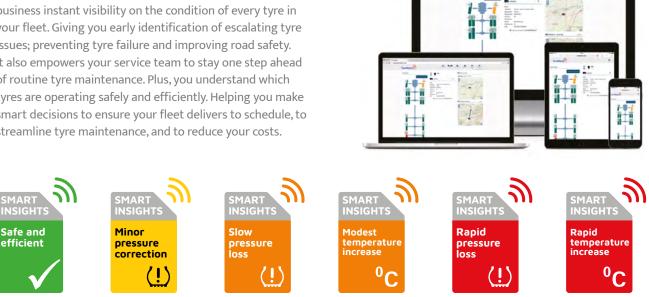

#### Work Smarter

TyreWatch is smart connected technology that gives your business instant visibility on the condition of every tyre in your fleet. Giving you early identification of escalating tyre issues; preventing tyre failure and improving road safety. It also empowers your service team to stay one step ahead of routine tyre maintenance. Plus, you understand which tyres are operating safely and efficiently. Helping you make smart decisions to ensure your fleet delivers to schedule, to streamline tyre maintenance, and to reduce your costs.

## The Business Case

- » TyreWatch knows which tyres need routine pressure correction. So, you don't have to waste time checking every single tyre.
- » TyreWatch knows which tyres have just picked up a slow puncture. So, you can make timely and safe repairs before the problem escalates. Our artificial intelligence remotely reports the time-to-critical, ensuring safe operation for the onward journey.
- » TyreWatch knows which tyres are experiencing rapid pressure loss or high temperature. So, your driver can choose a safe location to stop the vehicle in. Reducing risk and downtime.
- >> TyreWatch knows which tyres are within safe operating margins. So, you know your vehicles are operating safely, efficiently and with minimal impact on the environment.