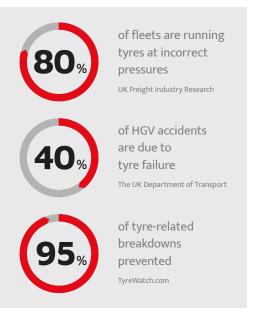

#### The Business Case

- Trailers are commonly the poor relation in daily visual inspections, where drivers tend to focus their attention on the HGV tractor, resulting in problems with trailer tyres going unnoticed.
- There are typically around three trailers to every HGV tractor, reflecting the need to maximise the drivers' productivity, encouraging drop and hook logistics.
- Some companies choose to purchase their fleet of trailers and contract with third party tractor owners or hauliers to deliver their goods.
- TyreWatch significantly reduces the risk for third party tractor owners or hauliers – who as the Operator Licence holder remain responsible for road safety.