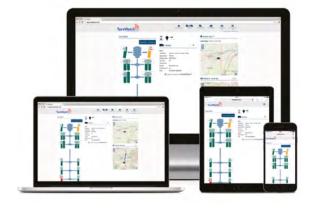

TyreWatch is smart technology, that is simple to use and proven to drive fleet efficiency. With the best visibility of your tyres, your business will benefit from improved fuel economy and maximum tyre service life. Combined, these will reduce carbon emissions and lower your environmental impact.

### **Work Smarter**

TyreWatch is smart connected technology that gives your business instant visibility on the condition of every tyre in your fleet. Giving you early identification of escalating tyre issues; preventing tyre failure and improving road safety. It also empowers your service team to stay one step ahead of routine tyre maintenance. Plus, you understand which tyres are operating safely and efficiently. Helping you make smart decisions to ensure your fleet delivers to schedule, to streamline tyre maintenance, and to reduce your costs.