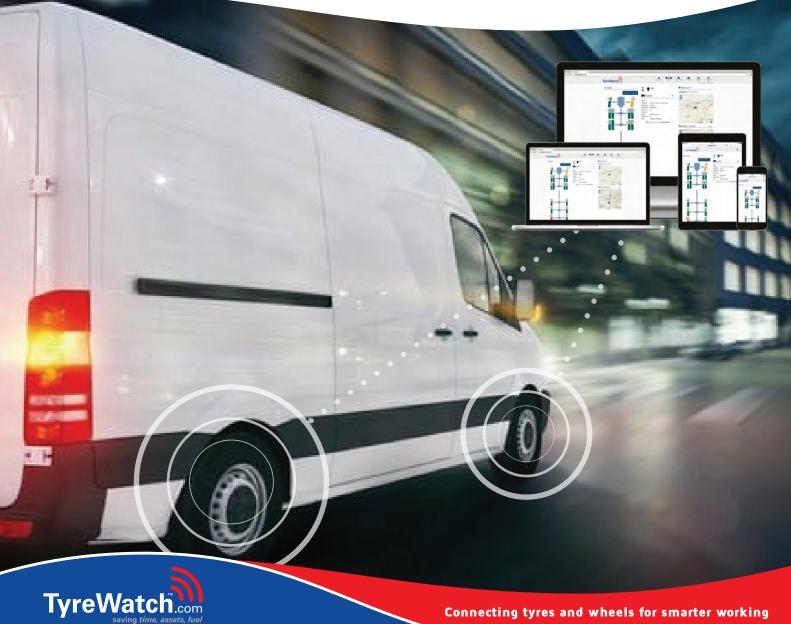

saving time, assets, fuel

Connecting tyres and wheels for smarter working

"Our new VanSmart II, tyre monitoring and fault detection system significantly reduces accident risk, cuts costs and keeps LCV operators legal. Real-time telematics alerts enable you to jump on individual tyre issues before the driver even knows there's a problem!" Glenn Sherwood. Director, TyreWatch

### TyreWatch VanSmart II

We understand the challenges you face in keeping your fleet of vans mobile.

Operating in urban and regional environments your van tyres remain the most common cause of avoidable roadside failure. When your vans are not operational their schedule of deliveries, collections or appointments will be missed.

Designed to give you complete peace of mind, TyreWatch VanSmart II is engineered to detect any tyre problems from the very start and whilst your fleet of LCVs are working hard. This advance notice will enable timely tyre maintenance or safe repair before any damage can build – minimising risk, downtime and cost, before the issue would have become obvious at the daily visual inspections or scheduled maintenance.

### Work Smarter

TyreWatch is smart connected technology that gives your business instant visibility on the condition of every tyre in your fleet, enabling early identification of escalating tyre issues; preventing tyre failure and improving road safety. It also empowers your service team to stay one step ahead of routine tyre maintenance. Plus, you understand which tyres are operating safely and efficiently. It helps you make smart decisions to ensure your fleet delivers to schedule, to streamline tyre maintenance and to reduce your costs.