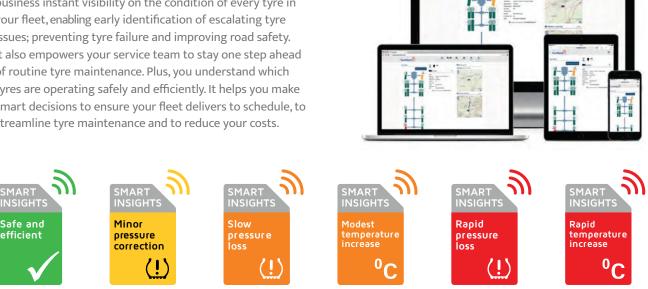

### Work Smarter

TyreWatch is smart connected technology that gives your business instant visibility on the condition of every tyre in your fleet, enabling early identification of escalating tyre issues; preventing tyre failure and improving road safety. It also empowers your service team to stay one step ahead of routine tyre maintenance. Plus, you understand which tyres are operating safely and efficiently. It helps you make smart decisions to ensure your fleet delivers to schedule, to streamline tyre maintenance and to reduce your costs.