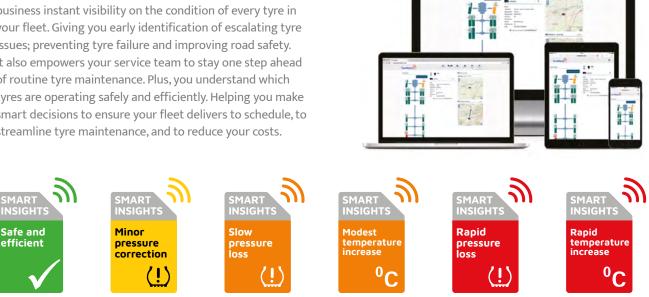

#### Work Smarter

TyreWatch is smart connected technology that gives your business instant visibility on the condition of every tyre in your fleet. Giving you early identification of escalating tyre issues; preventing tyre failure and improving road safety. It also empowers your service team to stay one step ahead of routine tyre maintenance. Plus, you understand which tyres are operating safely and efficiently. Helping you make smart decisions to ensure your fleet delivers to schedule, to streamline tyre maintenance, and to reduce your costs.

## **Tailored TyreWatch solutions**

Our range of TyreWatch solutions are designed to ensure that your fleet thrives. Designed with powerful telematics at its heart to ensure you are continuously connected and in control. Benefit from smart insights into the precise condition of all your wheels and tyres. Removing the guesswork from your routine tyre maintenance. Preventing costly roadside tyre breakdowns with our advanced analytics. TyreWatch will seamlessly support your vehicles and trailers over every mile of every journey.