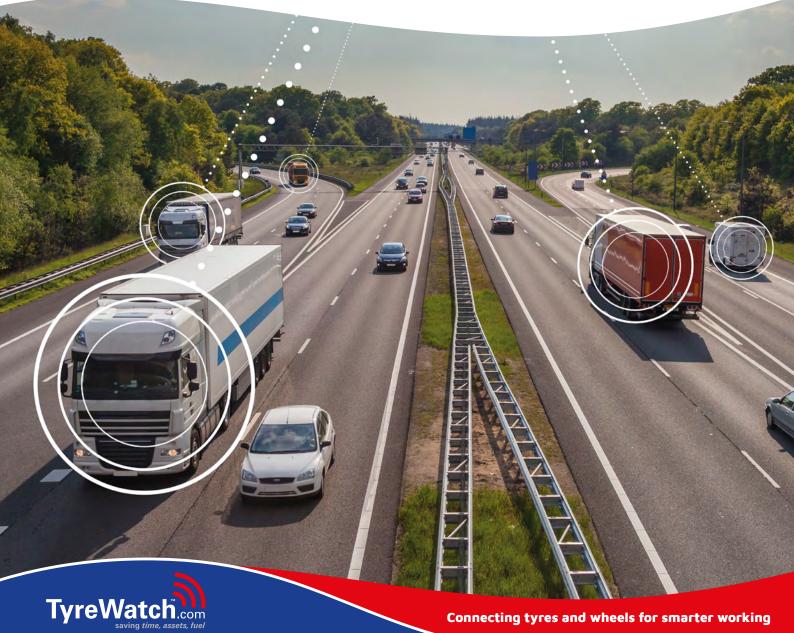

### TyreWatch – the smart choice for every HGV and PSV in your fleet

We understand the challenges you face in keeping your fleet of commercial vehicles mobile.

Operating across urban, regional and national road networks your tyres remain the most common cause of avoidable roadside failure. When any part of your HGV or PSV fleet is not operational, your deliveries or passengers are not reaching their destination to schedule.

Designed to give you complete peace of mind, TyreWatch is engineered to detect any tyre problems from the very start and whilst your fleet is working hard. This advance notice will enable timely tyre maintenance or safe repair before any damage can build – minimising risk, downtime and cost. As well as before the issue would have become obvious at the daily visual inspections or scheduled maintenance.