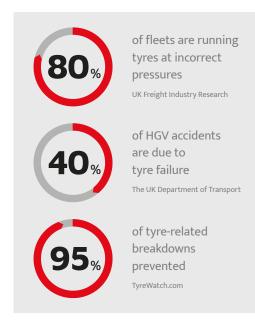

## The Business Case

- » TyreWatch knows which tyres need routine pressure correction. So, you don't have to waste time checking every single tyre.
- » TyreWatch knows which tyres have just picked up a slow puncture. So, you can make timely and safe repairs before the problem escalates. Our artificial intelligence remotely reports the time-to-critical, ensuring safe operation for the onward journey.
- » TyreWatch knows which tyres are experiencing rapid pressure loss or high temperature. So, your driver can choose a safe location to stop the vehicle in. Reducing risk and downtime.
- >> TyreWatch knows which tyres are within safe operating margins. So, you know your vehicles are operating safely, efficiently and with minimal impact on the environment.

#### Work Smarter

TyreWatch is smart connected technology that gives your business instant visibility on the condition of every tyre in your fleet. Giving you early identification of escalating tyre issues; preventing tyre failure and improving road safety. It also empowers your service team to stay one step ahead of routine tyre maintenance. Plus, you understand which tyres are operating safely and efficiently. Helping you make smart decisions to ensure your fleet delivers to schedule, to streamline tyre maintenance, and to reduce your costs.