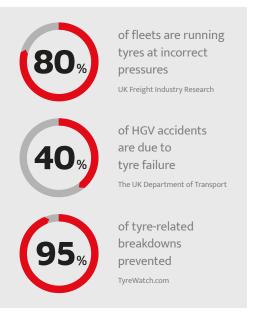

#### The Business Case

- Trailers are commonly the poor relation in daily visual inspections, where drivers tend to focus their attention on the HGV tractor, resulting in problems with trailer tyres going unnoticed.
- There are typically around three trailers to every HGV tractor, reflecting the need to maximise the drivers' productivity, encouraging drop and hook logistics.
- Some companies choose to purchase their fleet of trailers and contract with third party tractor owners or hauliers to deliver their goods.
- TyreWatch significantly reduces the risk for third party tractor owners or hauliers – who as the Operator Licence holder remain responsible for road safety.

### **Work Smarter**

TyreWatch is smart connected technology that gives your business instant visibility on the condition of every tyre in your fleet. Giving you early identification of escalating tyre issues; preventing tyre failure and improving road safety. It also empowers your service team to stay one step ahead of routine tyre maintenance. Plus, you understand which tyres are operating safely and efficiently. Helping you make smart decisions to ensure your fleet delivers to schedule, to streamline tyre maintenance, and to reduce your costs.

## **Tailored TyreWatch solutions**

Our range of TyreWatch solutions are designed to ensure that your fleet thrives. Designed with powerful telematics at its heart to ensure you are continuously connected and in control. Benefit from smart insights into the precise condition of all your wheels and tyres. Removing the guesswork from your routine tyre maintenance. Preventing costly roadside tyre breakdowns with our advanced analytics. TyreWatch will seamlessly support your vehicles and trailers over every mile of every journey.