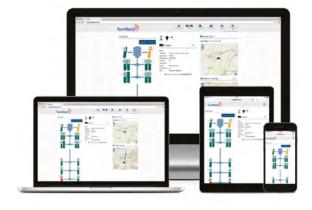

### **Work Smarter**

TyreWatch is smart connected technology that gives your business instant visibility on the condition of every tyre in your fleet. Giving you early identification of escalating tyre issues; preventing tyre failure and improving road safety. It also empowers your service team to stay one step ahead of routine tyre maintenance. Plus, you understand which tyres are operating safely and efficiently. Helping you make smart decisions to ensure your fleet delivers to schedule, to streamline tyre maintenance, and to reduce your costs.

## **Tailored TyreWatch solutions**

Our range of TyreWatch solutions are designed to ensure that your fleet thrives. Designed with powerful telematics at its heart to ensure you are continuously connected and in control. Benefit from smart insights into the precise condition of all your wheels and tyres. Removing the guesswork from your routine tyre maintenance. Preventing costly roadside tyre breakdowns with our advanced analytics. TyreWatch will seamlessly support your vehicles and trailers over every mile of every journey.