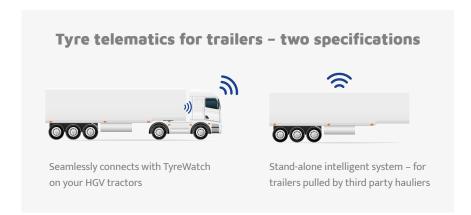

TrailerSmart will seamlessly connect with the TyreWatch system on your HGV Tractors without any driver involvement. Additionally, it can operate as an intelligent stand-alone system for trailers pulled by third party hauliers not protected by TyreWatch.